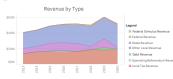

Revenue by Type Local Tarrowstwa includes property tax, income tax, and other taxes as applicable. Other local revenue will includes revenue sources usual an entrol income and sale of property. Dath revenue includes bond and tax proceeds. State revenue includes tubion support and other grants received from the State. Federal revenue includes grant funding received from the Federa government.