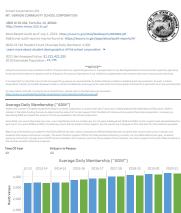

### Average Daily Membership ("ADM") - Data

|                        | 2012-2013 | 2013-2014 | 2014-2015 | 2015-2016 | 2016-2017 | 2017-2018 | 2018-2019 |
|------------------------|-----------|-----------|-----------|-----------|-----------|-----------|-----------|
| Fall In-Person Count   | 3,413.75  | 3,442.50  | 3,436.00  | 3,678.00  | 3,832.00  | 3,982.00  | 4,121.00  |
| Fall Virtual Count     |           |           |           |           |           |           |           |
| Spring In-Person Count |           | 3,399.00  | 3,459.00  | 3,749.00  | 3,824.00  | 3,968.00  | 4,054.00  |
| Spring Virtual Count   |           |           |           |           |           |           |           |

Average Daily Membership ("ADM") - Data

| 2019-2020 | 2020-2021                     |
|-----------|-------------------------------|
| 4,193.00  | 4,299.00                      |
| 11.00     | 3.00                          |
| 4,151.00  | 4,258.00                      |
| 11.00     | 3.00                          |
|           | 4,193.00<br>11.00<br>4,151.00 |