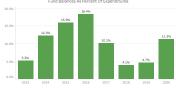

Annual Deficit/Surplus 2013 2014 2015 2016 2017 2018 \$40N \$20N

Fund Balances as Percent of Operations Expenditures

This indicator considers the ability of the school corporation to maintain operations in the event of delays in revenue by utiliting existing inductors for departments. Fund halances for this metric include the Education Fund, General Fund Operating References Fund, Spentschool Funds, and Rainy Day Fund Fund Balances As Percent Of Expenditures