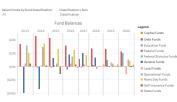

Fund Balances Fund Balances as of December of the calendar year listed.

Intro, yan pitta provides a comparison of revenue to expenditures on a calendar year basis, including whether the sc had an operating deficit or surgula for that year. Fund balances is also included to assist in identifying which the school coprosition utilized existing fund balances to fund expenditures. by Fund Classification: