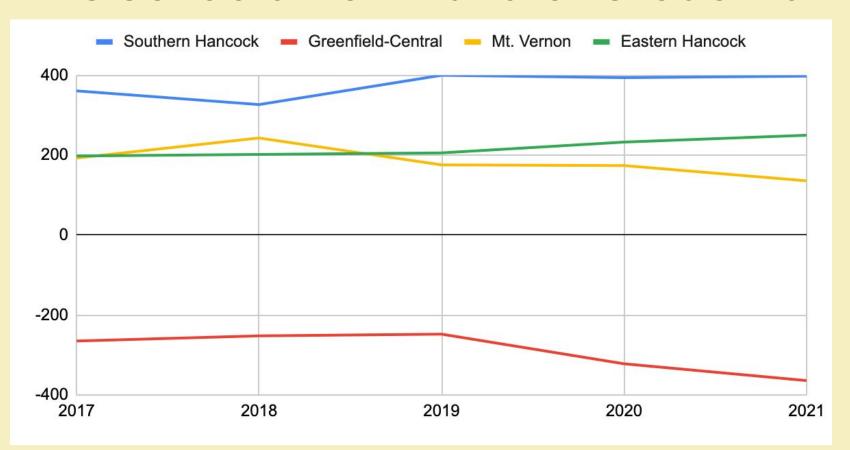

- Since the 2019-2020 school year, transfer students must apply during a two week window in the spring for the following school year.
- We have fewer net transfer students than two other school districts in Hancock County.

### **HC Schools Net Transfer Students**

#### **Net Transfer Students**