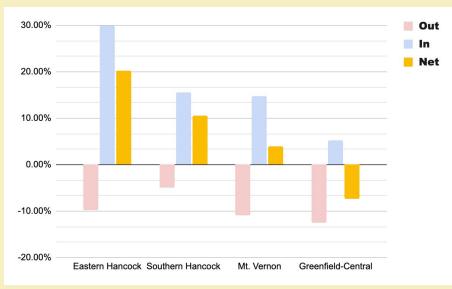

### **HC Schools Net Transfer Students**

#### **Net Transfer Students**

- Since the 2019-2020 school year, transfer students must apply during a two week window in the spring for the following school year.
- We have fewer net transfer students than two other school districts in Hancock County.