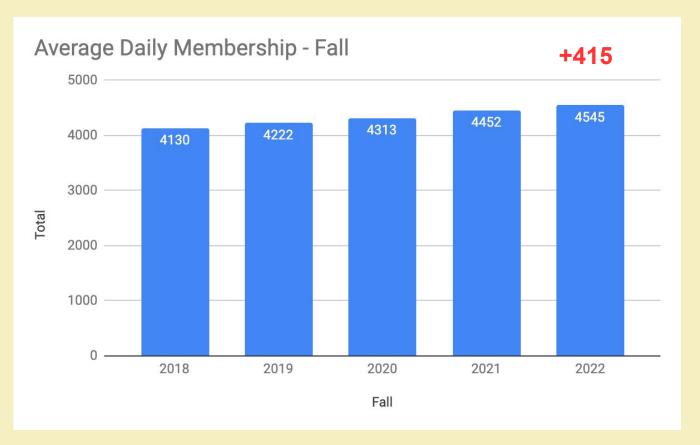

#### **Actual Cohort Growth**

| /                           | Kind | Grade 1 | Grade 2 | Grade 3 | Grade 4 | Grade 5 | Grade 6 | Grade 7 | Grade 8 | Grade 9 | Grade 10 | Grade 11 | Grade 12 | Total | Elem | Middle | High |
|-----------------------------|------|---------|---------|---------|---------|---------|---------|---------|---------|---------|----------|----------|----------|-------|------|--------|------|
| 2018                        | 310  | 309     | 309     | 306     | 282     | 305     | 314     | 351     | 313     | 354     | 348      | 329      | 300      | 4130  | 1821 | 978    | 1331 |
| 2019                        | 319  | 324     | 311     | 329     | 325     | 289     | 313     | 327     | 348     | 324     | 354      | 342      | 315      | 4220  | 1897 | 988    | 1335 |
| 2020                        | 303  | 329     | 330     | 323     | 347     | 339     | 293     | 338     | 340     | 381     | 324      | 355      | 311      | 4313  | 1971 | 971    | 1371 |
| 2021                        | 334  | 323     | 362     | 337     | 329     | 356     | 361     | 316     | 349     | 364     | 377      | 313      | 331      | 4452  | 2041 | 1026   | 1385 |
| 2022                        | 311  | 360     | 323     | 373     | 337     | 337     | 377     | 367     | 326     | 383     | 374      | 386      | 294      | 4548  | 2041 | 1070   | 1437 |
| 19 to 20 Cohort<br>% Growth |      | 3.04%   | 1.82%   | 3.72%   | 5.19%   | 4.13%   | 1.37%   | 7.40%   | 3.82%   | 8.66%   | 0.00%    | 0.28%    | -9.97%   |       |      |        |      |
| 20 to 21 Cohort<br>% Growth |      | 6.19%   | 9.12%   | 2.08%   | 1.82%   | 2.53%   | 6.09%   | 7.28%   | 3.15%   | 6.59%   | -1.06%   | -3.51%   | -7.25%   |       |      |        |      |
| 21 to 22 Cohort<br>% Growth |      | 7.22%   | 0.00%   | 2.95%   | 0.00%   | 2.37%   | 5.57%   | 1.63%   | 3.07%   | 8.88%   | 2.67%    | 2.33%    | -6.46%   |       |      |        |      |

## **Transfer Student Policy**

|          | 2018   | 2019   | 2020   | 2021   | 2022   |
|----------|--------|--------|--------|--------|--------|
| Total    | 4238   | 4244   | 4315   | 4464   | 4545   |
| Transfer | 678    | 644    | 621    | 616    | 575    |
|          | 16.00% | 15.17% | 14.39% | 13.80% | 12.65% |