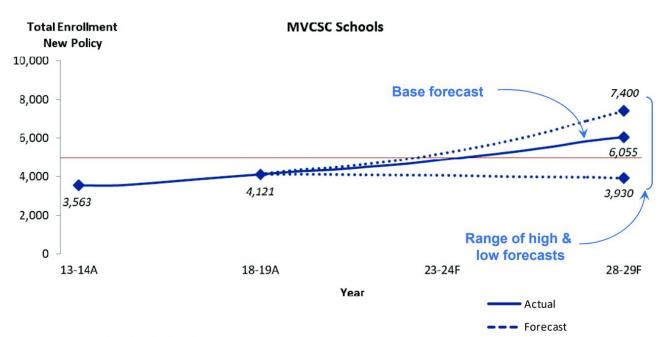

# **Forecast Range**

**Note:** A indicates actual enrollment; F indicates enrollment forecast. Estimated capacity provided by CSO study. All schools = 5000 capacity.

## Growing to 6,000+