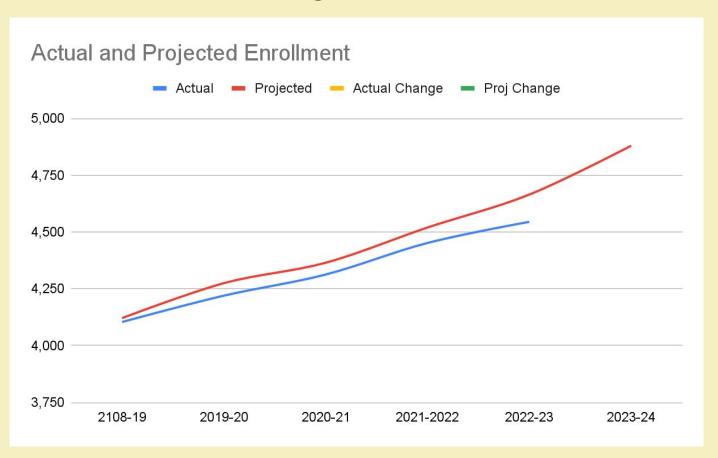

## **Transfer Student Policy**

|          | 2018   | 2019   | 2020   | 2021   | 2022   |
|----------|--------|--------|--------|--------|--------|
| Total    | 4238   | 4244   | 4315   | 4464   | 4545   |
| Transfer | 678    | 644    | 621    | 616    | 575    |
|          | 16.00% | 15.17% | 14.39% | 13.80% | 12.65% |