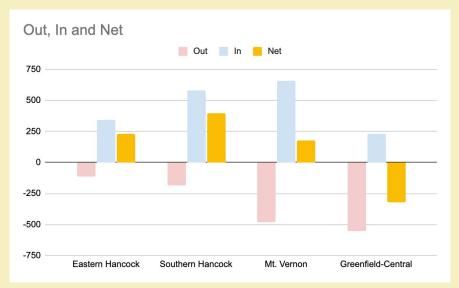

### **HC Schools Net Transfer Students**

#### **Net Transfer Students**

- Since the 2019-2020 school year, transfer students must apply during a two week window in the spring for the following school year.
- We have fewer net transfer students than two other school districts in Hancock County.