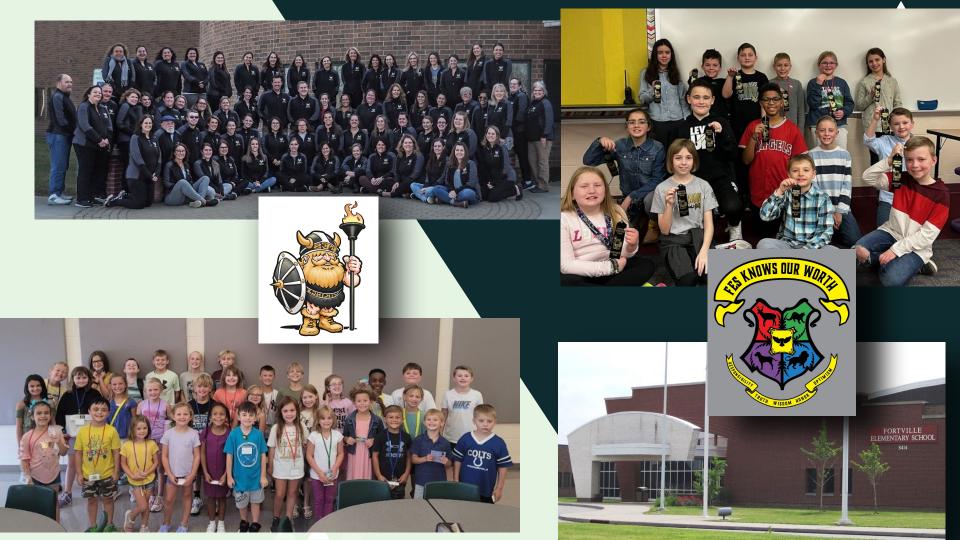

### FES HOUSE SYSTEM:

- ➤ a school-wide, Tier 1 positive behavior system
- > to help create an environment at FES where students are engaged in positive behaviors, which in turn will impact their overall academic achievement and reduce behavioral referrals
- at least 1 classroom from each grade level in each house

## HOUSE MEETINGS:

- > 2 Meetings per Quarter
  - Meeting 1: the whole house (K-5) meets in the cafeteria
  - Meeting 2: meet with your buddy class for an activity
- Special activities (such as Walkathon)

## POINTS:

- Positive behavior must be displayed to earn points
- > Houses earn prizes/rewards at set point levels
- Quarterly Winners
- Points are reset at the end of each quarter
- > Overall Yearly Winner with larger celebration