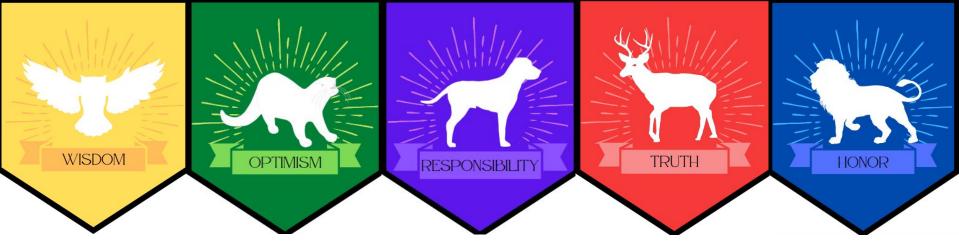

### FES HOUSE SYSTEM:

- ➤ a school-wide, Tier 1 positive behavior system
- > to help create an environment at FES where students are engaged in positive behaviors, which in turn will impact their overall academic achievement and reduce behavioral referrals
- at least 1 classroom from each grade level in each house